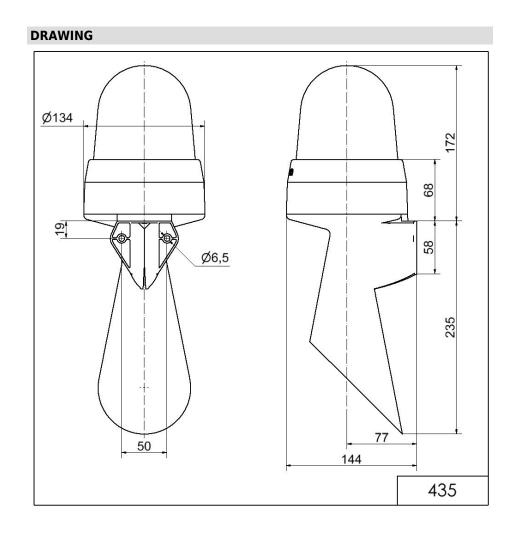

## **LED Horn WM Contin. tone 10-48VAC YE**

| MECHANICAL DATA              |                             |
|------------------------------|-----------------------------|
| Length                       | 144 mm                      |
| Width                        | 134 mm                      |
| Height                       | 407 mm                      |
| Diameter                     | 134 mm                      |
| Materials                    | PC<br>PC/ABS                |
| Dome colour                  | Yellow                      |
| Housing colour               | Grey                        |
| Protection category          | IP65                        |
| Connection                   | Screw terminals             |
| cross-sectional area maximum | 1,50mm <sup>2</sup> / 16AWG |
| Cable entry                  | Membrane grommet            |
| Cable entry minimum          | d = 1 mm                    |
| Cable entry maximum          | d = 13 mm                   |
| Tension relief               | Present (conforms to VDE)   |
| Type of fixing               | Wall mounting               |
| Working temperature minimum  | -30°C                       |
| Working temperature maximum  | +50°C                       |
| Weight with packaging        | 751 g                       |
| Product weight               | 629 g                       |