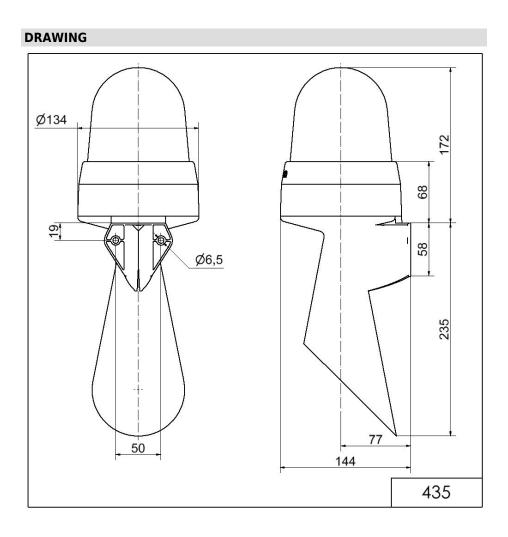

## MECHANICAL DATA

| MECHANICAL DATA              |                              |
|------------------------------|------------------------------|
| Length                       | 144 mm                       |
| Width                        | 134 mm                       |
| Height                       | 407 mm                       |
| Diameter                     | 134 mm                       |
| Materials                    | PC<br>PC/ABS                 |
| Dome colour                  | Red                          |
| Housing colour               | Grey                         |
| Protection category          | IP65                         |
| Connection                   | Screw terminals              |
| cross-sectional area maximum | 1,50mm² / 16AWG              |
| Cable entry                  | Membrane grommet             |
| Cable entry minimum          | d = 1 mm                     |
| Cable entry maximum          | d = 13 mm                    |
| Tension relief               | Present (conforms to VDE)    |
| Type of fixing               | Wall mounting                |
| Working temperature minimum  | -30°C                        |
| Working temperature maximum  | +50°C                        |
| Weight with packaging        | 778 g                        |
| Product weight               | 661 g                        |
| ELECTRICAL DATA              |                              |
| Operating voltage            | 115-230V                     |
| Operating voltage type       | AC                           |
| Operating voltage frequency  | 50Hz at 230V<br>60Hz at 115V |
| Operating voltage tolerance  | +/- 10%                      |
| Rated operational voltage    | 230 VAC                      |
| Rated operational current    | 110 mA                       |
| Rated inrush current         | 650 mA                       |
| Protection class             | Protection class 2           |
| Pollution degree             | 3                            |
| Overvoltage category         | II                           |
| Isolation voltage            | Ui = 250V; Uimp = 2.500V     |
| OPTICAL DATA                 |                              |
| Light source                 | LED                          |
| Light colour                 | Red                          |
|                              |                              |