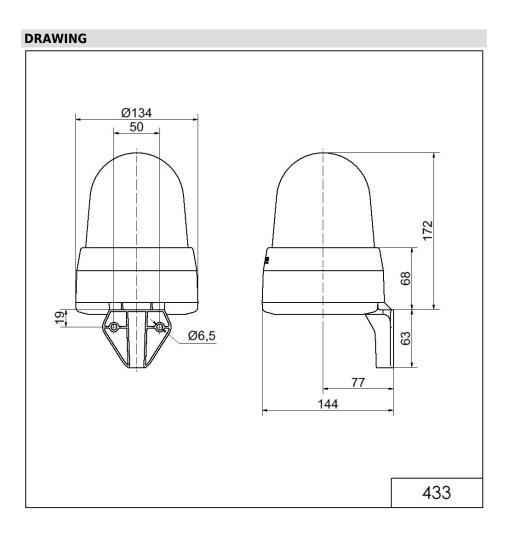

## MECHANICAL DATA

| MECHANICAL DATA              |                           |
|------------------------------|---------------------------|
| Length                       | 144 mm                    |
| Width                        | 134 mm                    |
| Height                       | 235 mm                    |
| Diameter                     | 134 mm                    |
| Materials                    | PC<br>PC/ABS              |
| Dome colour                  | Clear                     |
| Housing colour               | Grey                      |
| Protection category          | IP65                      |
| Connection                   | Screw terminals           |
| cross-sectional area maximum | 1,50mm² / 16AWG           |
| Cable entry                  | Membrane grommet          |
| Cable entry minimum          | d = 1 mm                  |
| Cable entry maximum          | d = 13 mm                 |
| Tension relief               | Present (conforms to VDE) |
| Type of fixing               | Wall mounting             |
| Working temperature minimum  | -30°C                     |
| Working temperature maximum  | +50°C                     |
| Weight with packaging        | 656 g                     |
| Product weight               | 513 g                     |
| ELECTRICAL DATA              |                           |
| Operating voltage            | 10-48V                    |
| Operating voltage type       | AC/DC                     |
| Operating voltage frequency  | 50Hz                      |
| Operating voltage tolerance  | +/- 0%                    |
| Rated operational voltage    | 24 VDC                    |
| Rated operational current    | 1 mA                      |
| Rated inrush current         | 400 mA                    |
| Protection class             | Protection class 2        |
| Pollution degree             | 3                         |
| OPTICAL DATA                 |                           |
| Light source                 | LED                       |
| Light colour                 | White                     |
| Optical signal image         | EVS<br>Flash<br>Permanent |
| Service life optical         | 50,000 h maximum          |
|                              |                           |