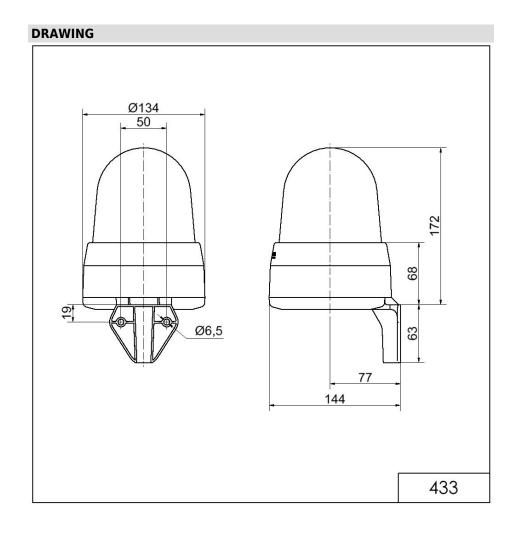

## LED Siren WM 32 tne 24VAC/DC GN

| MECHANICAL DATA              |                             |
|------------------------------|-----------------------------|
| Length                       | 144 mm                      |
| Width                        | 134 mm                      |
| Height                       | 235 mm                      |
| Diameter                     | 134 mm                      |
| Materials                    | PC<br>PC/ABS                |
| Dome colour                  | Green                       |
| Housing colour               | Grey                        |
| Protection category          | IP65                        |
| Connection                   | Screw terminals             |
| cross-sectional area maximum | 1,50mm <sup>2</sup> / 16AWG |
| Cable entry                  | Membrane grommet            |
| Cable entry minimum          | d = 1  mm                   |
| Cable entry maximum          | d = 13 mm                   |
| Tension relief               | Present (conforms to VDE)   |
| Type of fixing               | Wall mounting               |
| Working temperature minimum  | -30°C                       |
| Working temperature maximum  | +50°C                       |
| Weight with packaging        | 650 g                       |
| Product weight               | 510 g                       |