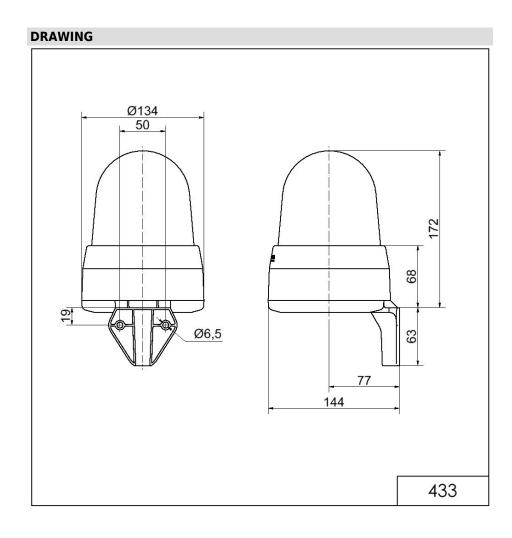

## LED Siren WM 32 tne 10-48VAC/DC GN

| MECHANICAL DATA              |                             |
|------------------------------|-----------------------------|
| Length                       | 144 mm                      |
| Width                        | 134 mm                      |
| Height                       | 235 mm                      |
| Diameter                     | 134 mm                      |
| Materials                    | PC<br>PC/ABS                |
| Dome colour                  | Green                       |
| Housing colour               | Grey                        |
| Protection category          | IP65                        |
| Connection                   | Screw terminals             |
| cross-sectional area maximum | 1,50mm <sup>2</sup> / 16AWG |
| Cable entry                  | Membrane grommet            |
| Cable entry minimum          | d = 1 mm                    |
| Cable entry maximum          | d = 13 mm                   |
| Tension relief               | Present (conforms to VDE)   |
| Type of fixing               | Wall mounting               |
| Working temperature minimum  | -30°C                       |
| Working temperature maximum  | +50°C                       |
| Weight with packaging        | 656 g                       |
| Product weight               | 513 g                       |