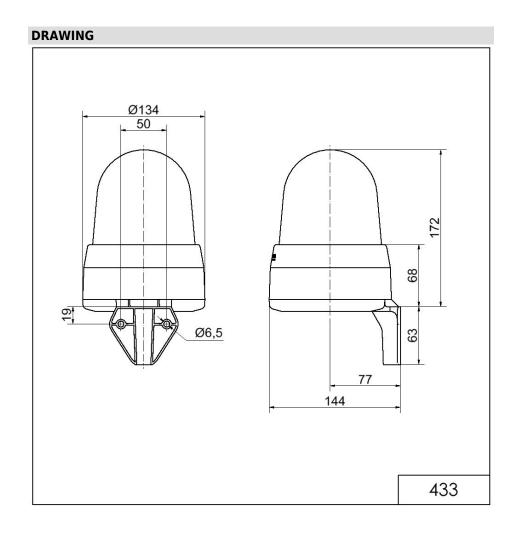

## LED Siren WM 32 tne 24VAC/DC RD

| MECHANICAL DATA              |                             |
|------------------------------|-----------------------------|
| Length                       | 144 mm                      |
| Width                        | 134 mm                      |
| Height                       | 235 mm                      |
| Diameter                     | 134 mm                      |
| Materials                    | PC<br>PC/ABS                |
| Dome colour                  | Red                         |
| Housing colour               | Grey                        |
| Protection category          | IP65                        |
| Connection                   | Screw terminals             |
| cross-sectional area maximum | 1,50mm <sup>2</sup> / 16AWG |
| Cable entry                  | Membrane grommet            |
| Cable entry minimum          | d = 1  mm                   |
| Cable entry maximum          | d = 13 mm                   |
| Tension relief               | Present (conforms to VDE)   |
| Type of fixing               | Wall mounting               |
| Working temperature minimum  | -30°C                       |
| Working temperature maximum  | +50°C                       |
| Weight with packaging        | 650 g                       |
| Product weight               | 510 g                       |