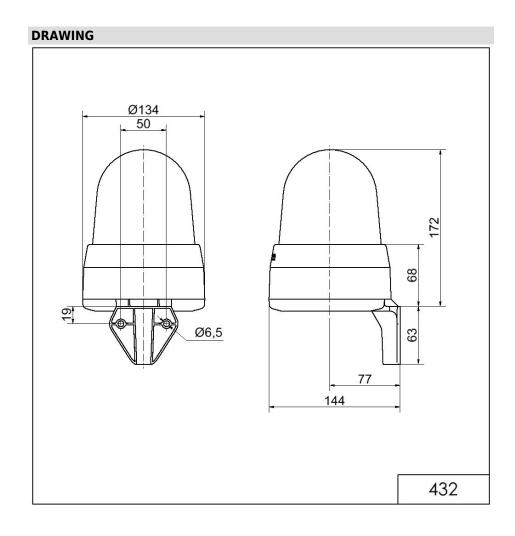

# LED Siren WM 32 tne 10-48VAC/DC BU

| MECHANICAL DATA              |                             |
|------------------------------|-----------------------------|
| Length                       | 144 mm                      |
| Width                        | 134 mm                      |
| Height                       | 235 mm                      |
| Diameter                     | 134 mm                      |
| Materials                    | PC<br>PC/ABS                |
| Dome colour                  | Blue                        |
| Housing colour               | Grey                        |
| Protection category          | IP65                        |
| Connection                   | Screw terminals             |
| cross-sectional area maximum | 1,50mm <sup>2</sup> / 16AWG |
| Cable entry                  | Membrane grommet            |
| Cable entry minimum          | d = 1 mm                    |
| Cable entry maximum          | d = 13 mm                   |
| Tension relief               | Present (conforms to VDE)   |
| Type of fixing               | Wall mounting               |
| Working temperature minimum  | -30°C                       |
| Working temperature maximum  | +50°C                       |
| Weight with packaging        | 640 g                       |
| Product weight               | 496 g                       |