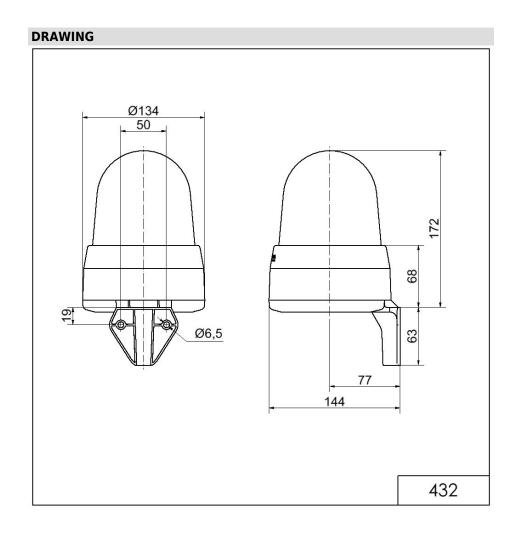

# LED Siren WM 32 tne 24VAC/DC CL

| MECHANICAL DATA              |                             |
|------------------------------|-----------------------------|
| Length                       | 144 mm                      |
| Width                        | 134 mm                      |
| Height                       | 235 mm                      |
| Diameter                     | 134 mm                      |
| Materials                    | PC<br>PC/ABS                |
| Dome colour                  | Clear                       |
| Housing colour               | Grey                        |
| Protection category          | IP65                        |
| Connection                   | Screw terminals             |
| cross-sectional area maximum | 1,50mm <sup>2</sup> / 16AWG |
| Cable entry                  | Membrane grommet            |
| Cable entry minimum          | d = 1 mm                    |
| Cable entry maximum          | d = 13 mm                   |
| Tension relief               | Present (conforms to VDE)   |
| Type of fixing               | Wall mounting               |
| Working temperature minimum  | -30°C                       |
| Working temperature maximum  | +50°C                       |
| Weight with packaging        | 645 g                       |
| Product weight               | 500 g                       |