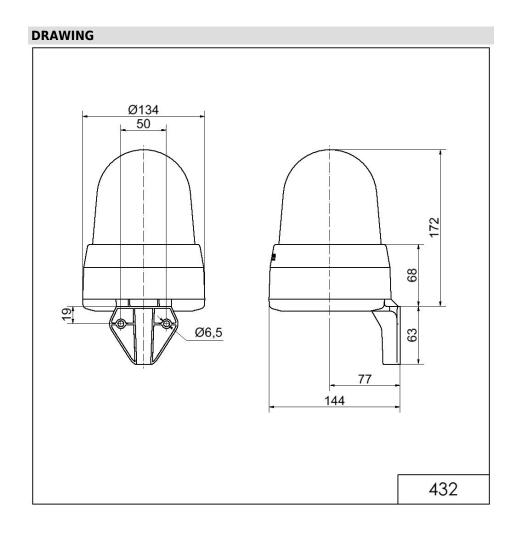

# LED Siren WM 32 tne 24VAC/DC YE

| MECHANICAL DATA              |                           |
|------------------------------|---------------------------|
| Length                       | 144 mm                    |
| Width                        | 134 mm                    |
| Height                       | 235 mm                    |
| Diameter                     | 134 mm                    |
| Materials                    | PC<br>PC/ABS              |
| Dome colour                  | Yellow                    |
| Housing colour               | Grey                      |
| Protection category          | IP65                      |
| Connection                   | Screw terminals           |
| cross-sectional area maximum | 1,50mm² / 16AWG           |
| Cable entry                  | Membrane grommet          |
| Cable entry minimum          | d = 1 mm                  |
| Cable entry maximum          | d = 13 mm                 |
| Tension relief               | Present (conforms to VDE) |
| Type of fixing               | Wall mounting             |
| Working temperature minimum  | -30°C                     |
| Working temperature maximum  | +50°C                     |
| Weight with packaging        | 635 g                     |
| Product weight               | 493 g                     |