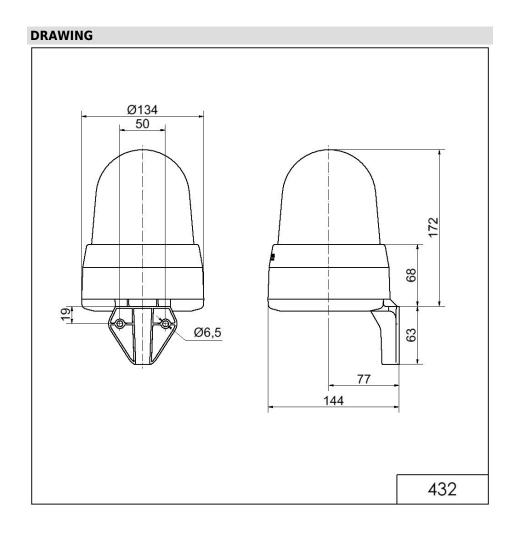

# LED Siren WM 32 tne 24VAC/DC GN

| MECHANICAL DATA              |                             |
|------------------------------|-----------------------------|
| Length                       | 144 mm                      |
| Width                        | 134 mm                      |
| Height                       | 235 mm                      |
| Diameter                     | 134 mm                      |
| Materials                    | PC<br>PC/ABS                |
| Dome colour                  | Green                       |
| Housing colour               | Grey                        |
| Protection category          | IP65                        |
| Connection                   | Screw terminals             |
| cross-sectional area maximum | 1,50mm <sup>2</sup> / 16AWG |
| Cable entry                  | Membrane grommet            |
| Cable entry minimum          | d = 1 mm                    |
| Cable entry maximum          | d = 13 mm                   |
| Tension relief               | Present (conforms to VDE)   |
| Type of fixing               | Wall mounting               |
| Working temperature minimum  | -30°C                       |
| Working temperature maximum  | +50°C                       |
| Weight with packaging        | 645 g                       |
| Product weight               | 500 g                       |