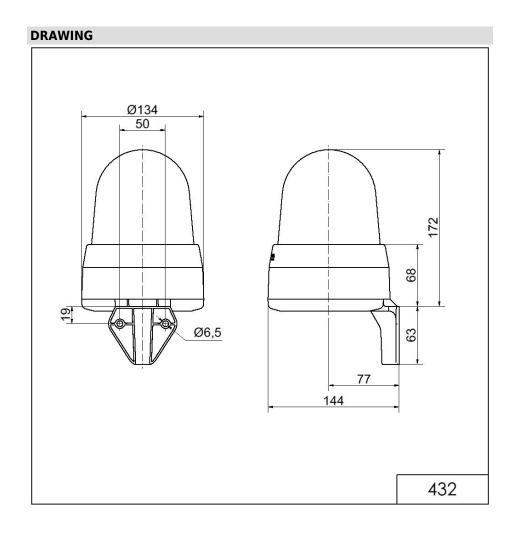

# LED Siren WM 32 tne 10-48VAC/DC RD

| MECHANICAL DATA              |                             |
|------------------------------|-----------------------------|
| Length                       | 144 mm                      |
| Width                        | 134 mm                      |
| Height                       | 235 mm                      |
| Diameter                     | 134 mm                      |
| Materials                    | PC<br>PC/ABS                |
| Dome colour                  | Red                         |
| Housing colour               | Grey                        |
| Protection category          | IP65                        |
| Connection                   | Screw terminals             |
| cross-sectional area maximum | 1,50mm <sup>2</sup> / 16AWG |
| Cable entry                  | Membrane grommet            |
| Cable entry minimum          | d = 1 mm                    |
| Cable entry maximum          | d = 13 mm                   |
| Tension relief               | Present (conforms to VDE)   |
| Type of fixing               | Wall mounting               |
| Working temperature minimum  | -30°C                       |
| Working temperature maximum  | +50°C                       |
| Weight with packaging        | 655 g                       |
| Product weight               | 498 g                       |