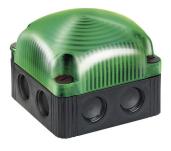

# FlexSQUARE / LED Double Flash Beacon 853 LED Double Flash Beacon BWM 48VAC GN

Part No.: 853.210.66

## FlexSQUARE / LED Double Flash Beacon 853 LED Double Flash Beacon BWM 48VAC GN

# FlexSQUARE / LED Double Flash Beacon 853 LED Double Flash Beacon BWM 48VAC GN

Pror additional installation and mounting information, refer to the appropriate user guide at www.werma.com. This printed copy is for information only and is subject to alteration.