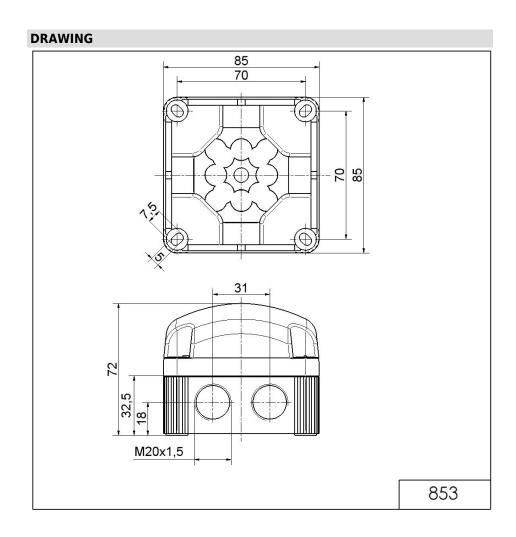

### **MECHANICAL DATA**

| erminals           |
|--------------------|
| n² / 16AWG         |
| ane grommet        |
| nm<br>nm           |
| mm<br>ım           |
| ounting<br>punting |
|                    |
|                    |
|                    |
|                    |
|                    |
|                    |
|                    |
|                    |
| ,<br>0             |
|                    |
|                    |
| nA                 |
| ion class 2        |
|                    |
|                    |
|                    |
|                    |
| flash              |
|                    |
| h maximum          |
|                    |