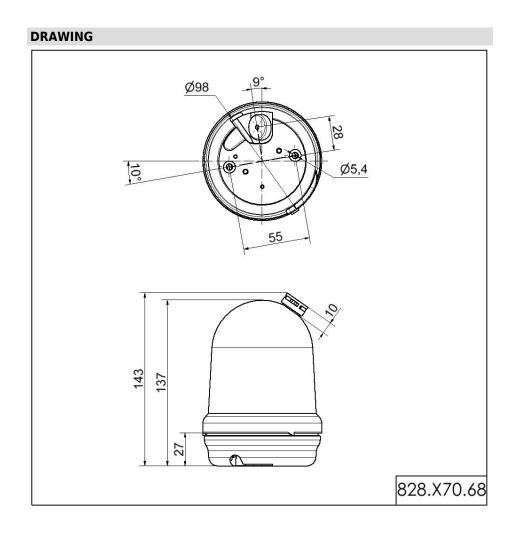

## Flashing Beacon BM 230VAC CL

Part No.: 828.470.68

| MECHANICAL DATA              |                             |
|------------------------------|-----------------------------|
| Height                       | 137 mm                      |
| Diameter                     | 98 mm                       |
| Materials                    | PC<br>PC/ABS                |
| Dome colour                  | Clear                       |
| Housing colour               | Black                       |
| Protection category          | IP65                        |
| Connection                   | Screw terminals             |
| cross-sectional area minimum | 0,50mm <sup>2</sup> / 20AWG |
| cross-sectional area maximum | 2,50mm <sup>2</sup> / 14AWG |
| Cable entry                  | Rubber pinch                |
| Cable entry minimum          | d = 5 mm                    |
| Cable entry maximum          | d = 7 mm                    |
| Type of fixing               | Base mounting               |
| Working temperature minimum  | -20°C                       |
| Working temperature maximum  | +45°C                       |
| Weight with packaging        | 275 g                       |
| Product weight               | 229 g                       |