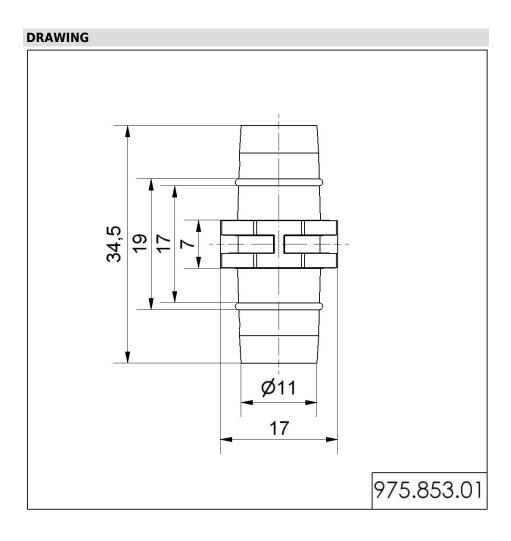

## **Connector BK**

Part No.: 975.853.01

| MECHANICAL DATA       |        |  |
|-----------------------|--------|--|
| Length                | 17 mm  |  |
| Width                 | 17 mm  |  |
| Height                | 35 mm  |  |
| Diameter              | 11 mm  |  |
| Materials             | PC/ABS |  |
| Housing colour        | Black  |  |
| Weight with packaging | 4 g    |  |
| Product weight        | 3 g    |  |