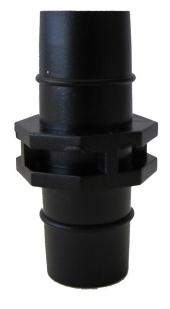

## **Connector BK**

Part No.: 975.853.01

| MECHANICAL DATA       |        |  |
|-----------------------|--------|--|
| Length                | 17 mm  |  |
| Width                 | 17 mm  |  |
| Height                | 35 mm  |  |
| Diameter              | 11 mm  |  |
| Materials             | PC/ABS |  |
| Housing colour        | Black  |  |
| Weight with packaging | 4 g    |  |
| Product weight        | 3 g    |  |