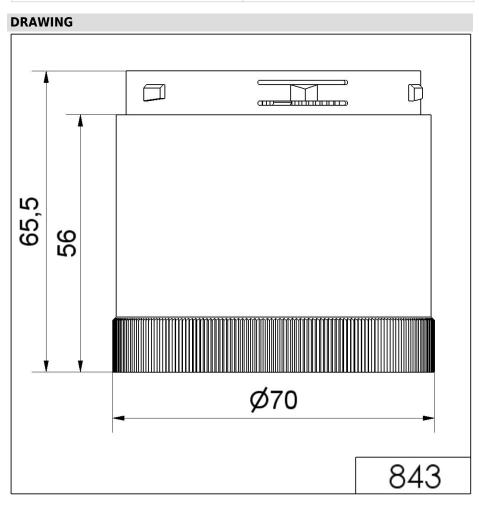

## LED Perm. light ultrabright 24VDC RD

| MECHANICAL DATA             |       |  |
|-----------------------------|-------|--|
| Height                      | 66 mm |  |
| Diameter                    | 70 mm |  |
| Materials                   | PC    |  |
| Dome colour                 | Red   |  |
| Protection category         | IP54  |  |
| Working temperature minimum | -20°C |  |
| Working temperature maximum | +50°C |  |
| Weight with packaging       | 92 g  |  |
| Product weight              | 77 g  |  |