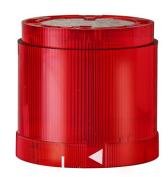

## KombiSIGN 70 / LED Perm. light ultrabright 843

## LED Perm. light ultrabright 24VDC RD

| MECHANICAL DATA             |       |  |
|-----------------------------|-------|--|
| Height                      | 66 mm |  |
| Diameter                    | 70 mm |  |
| Materials                   | PC    |  |
| Dome colour                 | Red   |  |
| Protection category         | IP54  |  |
| Working temperature minimum | -20°C |  |
| Working temperature maximum | +50°C |  |
| Weight with packaging       | 92 g  |  |
| Product weight              | 77 g  |  |

| OPTICAL DATA         |                  |
|----------------------|------------------|
| Light source         | LED              |
| Light colour         | Red              |
| Optical signal image | Permanent        |
| Service life optical | 50,000 h maximum |