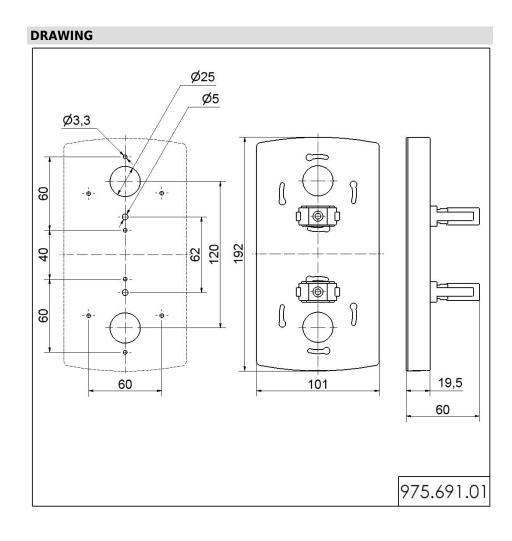

## Fixing kit BK

Part No.: 975.691.01

| MECHANICAL DATA       |                 |
|-----------------------|-----------------|
| Length                | 60 mm           |
| Width                 | 101 mm          |
| Height                | 192 mm          |
| Materials             | PA-GF<br>PC/ABS |
| Housing colour        | Black           |
| Weight with packaging | 126 g           |
| Product weight        | 126 g           |