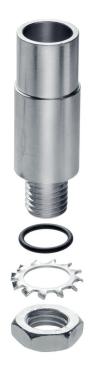

## Adapter for single hole mount. EM SR

Part No.: 960.000.25

| MECHANICAL DATA       |        |  |
|-----------------------|--------|--|
| Height                | 83 mm  |  |
| Diameter              | 27 mm  |  |
| Housing colour        | Silver |  |
| Weight with packaging | 180 g  |  |
| Product weight        | 165 g  |  |