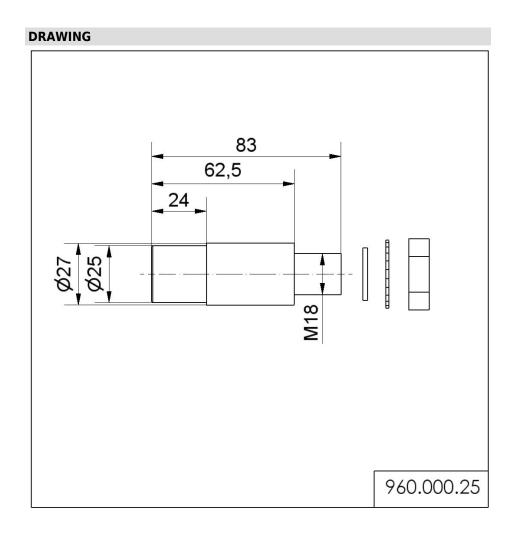

## Adapter for single hole mount. EM SR

Part No.: 960.000.25

| MECHANICAL DATA       |        |  |
|-----------------------|--------|--|
| Height                | 83 mm  |  |
| Diameter              | 27 mm  |  |
| Housing colour        | Silver |  |
| Weight with packaging | 180 g  |  |
| Product weight        | 165 g  |  |