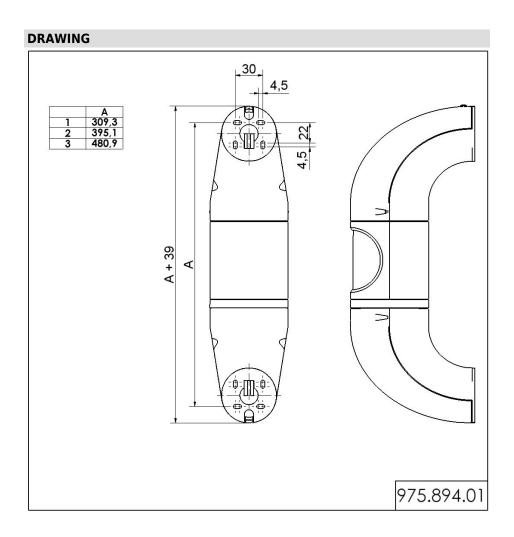

## LED Traffic Light / Siren Combination 494 / Accessories Lower fixing bow GY

Part No.: 975.894.01

| MECHANICAL DATA       |        |
|-----------------------|--------|
| Height                | 349 mm |
| Diameter              | 85 mm  |
| Materials             | PC/ABS |
| Housing colour        | Grey   |
| Weight with packaging | 145 g  |
| Product weight        | 145 g  |