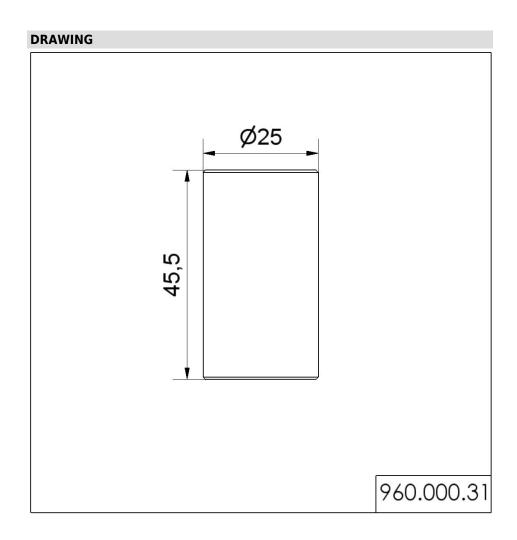

## Part No.: 960.000.31

| MECHANICAL DATA       |       |
|-----------------------|-------|
| Height                | 46 mm |
| Diameter              | 25 mm |
| Housing colour        | Black |
| Weight with packaging | 14 g  |
| Product weight        | 13 g  |