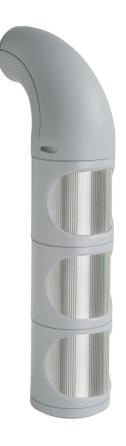

## Traffic Lights / LED Light / LED Traffic Light 890 LED Perm. BeaconCL WM 115-230VAC GN/YE/R

!

Part No.: 894.180.68

## MECHANICAL DATA

| Height                                       | 394 mm                       |
|----------------------------------------------|------------------------------|
| Diameter                                     | 85 mm                        |
| Materials                                    | PC/ABS                       |
| Dome colour                                  | Clear                        |
| Housing colour                               | Grey                         |
| Protection category                          | IP65                         |
|                                              | IP69K                        |
| Connection                                   | Screw terminals              |
| cross-sectional area maximum                 | 1,50mm² / 16AWG              |
| Cable entry                                  | Membrane grommet             |
| Cable entry minimum                          | d = 1 mm                     |
| Cable entry maximum                          | d = 13 mm                    |
| Type of fixing                               | Wall mounting                |
| Working temperature minimum                  | -30°C                        |
| Working temperature maximum                  | +50°C                        |
| Weight with packaging                        | 723 g                        |
| Product weight                               | 628 g                        |
| ELECTRICAL DATA                              |                              |
| Operating voltage                            | 115-230V                     |
| Operating voltage type                       | AC                           |
| Operating voltage frequency                  | 50Hz at 230V<br>60Hz at 115V |
| Operating voltage tolerance                  | +/- 10%                      |
| Rated operational voltage                    | 230 VAC                      |
| Rated operational current                    | 130 mA                       |
| Rated inrush current                         | 2.000 mA                     |
| Protection class                             | Protection class 2           |
| Pollution degree                             | 3                            |
| Overvoltage category                         | II                           |
| Isolation voltage                            | Ui = 250V; Uimp = 2.500V     |
| OPTICAL DATA                                 |                              |
| Light source                                 | LED                          |
| Light colour                                 | Green<br>Red<br>Yellow       |
|                                              |                              |
| Optical signal image                         | Permanent                    |
| Optical signal image<br>Service life optical |                              |