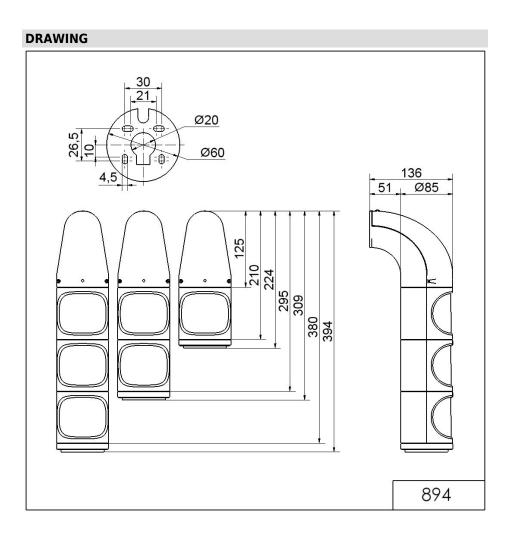

## MECHANICAL DATA

| Height                                       | 394 mm                       |
|----------------------------------------------|------------------------------|
| Diameter                                     | 85 mm                        |
| Materials                                    | PC/ABS                       |
| Dome colour                                  | Clear                        |
| Housing colour                               | Grey                         |
| Protection category                          | IP65                         |
|                                              | IP69K                        |
| Connection                                   | Screw terminals              |
| cross-sectional area maximum                 | 1,50mm² / 16AWG              |
| Cable entry                                  | Membrane grommet             |
| Cable entry minimum                          | d = 1 mm                     |
| Cable entry maximum                          | d = 13 mm                    |
| Type of fixing                               | Wall mounting                |
| Working temperature minimum                  | -30°C                        |
| Working temperature maximum                  | +50°C                        |
| Weight with packaging                        | 723 g                        |
| Product weight                               | 628 g                        |
| ELECTRICAL DATA                              |                              |
| Operating voltage                            | 115-230V                     |
| Operating voltage type                       | AC                           |
| Operating voltage frequency                  | 50Hz at 230V<br>60Hz at 115V |
| Operating voltage tolerance                  | +/- 10%                      |
| Rated operational voltage                    | 230 VAC                      |
| Rated operational current                    | 130 mA                       |
| Rated inrush current                         | 2.000 mA                     |
| Protection class                             | Protection class 2           |
| Pollution degree                             | 3                            |
| Overvoltage category                         | II                           |
| Isolation voltage                            | Ui = 250V; Uimp = 2.500V     |
| OPTICAL DATA                                 |                              |
| Light source                                 | LED                          |
| Light colour                                 | Green<br>Red<br>Yellow       |
|                                              |                              |
| Optical signal image                         | Permanent                    |
| Optical signal image<br>Service life optical |                              |