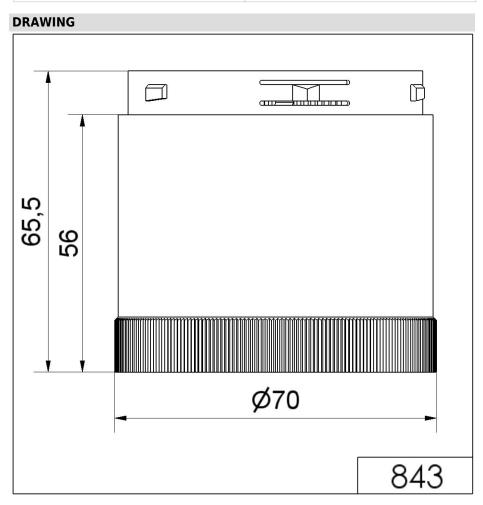

## **LED EVS element 24VDC BU**

| MECHANICAL DATA             |       |
|-----------------------------|-------|
| Height                      | 66 mm |
| Diameter                    | 70 mm |
| Materials                   | PC    |
| Dome colour                 | Blue  |
| Protection category         | IP54  |
| Working temperature minimum | -20°C |
| Working temperature maximum | +50°C |
| Weight with packaging       | 92 g  |
| Product weight              | 78 g  |