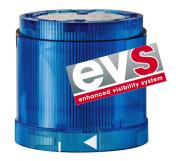

## KombiSIGN 70 / LED EVS Element 843

## **LED EVS element 24VDC BU**

| MECHANICAL DATA             |       |
|-----------------------------|-------|
| Height                      | 66 mm |
| Diameter                    | 70 mm |
| Materials                   | PC    |
| Dome colour                 | Blue  |
| Protection category         | IP54  |
| Working temperature minimum | -20°C |
| Working temperature maximum | +50°C |
| Weight with packaging       | 92 g  |
| Product weight              | 78 g  |

| OPTICAL DATA         |                  |
|----------------------|------------------|
| Light source         | LED              |
| Light colour         | Blue             |
| Optical signal image | EVS              |
| Service life optical | 50,000 h maximum |