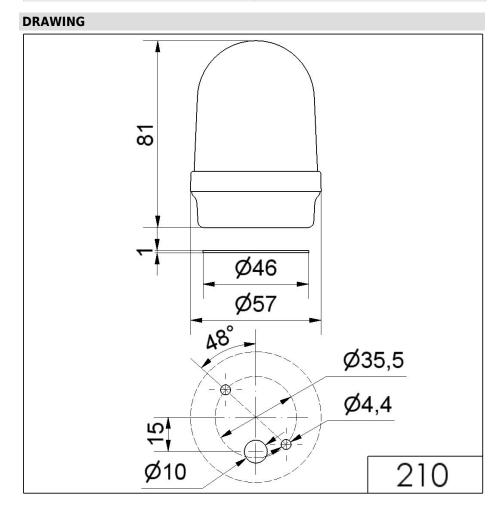

## Permanent Beacon BM 12-230VAC/DC RD

| MECHANICAL DATA              |                             |  |
|------------------------------|-----------------------------|--|
| Height                       | 81 mm                       |  |
| Diameter                     | 57 mm                       |  |
| Materials                    | PA-GF<br>PC                 |  |
| Dome colour                  | Red                         |  |
| Housing colour               | Black                       |  |
| Protection category          | IP65                        |  |
| Connection                   | Spring-type terminal        |  |
| cross-sectional area maximum | 2,50mm <sup>2</sup> / 14AWG |  |
| Cable entry                  | Through hole                |  |
| Cable entry maximum          | d = 10 mm                   |  |
| Type of fixing               | Base mounting               |  |
| Working temperature minimum  | -20°C                       |  |
| Working temperature maximum  | +50°C                       |  |
| Weight with packaging        | 77 g                        |  |
| Product weight               | 53 g                        |  |