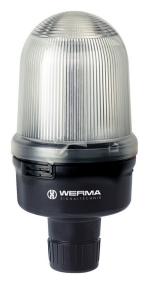

## Midi free-standing Beacons / Flash Light 828 Flashing Beacon RM 24VDC CL

!

#### Part No.: 828.440.55