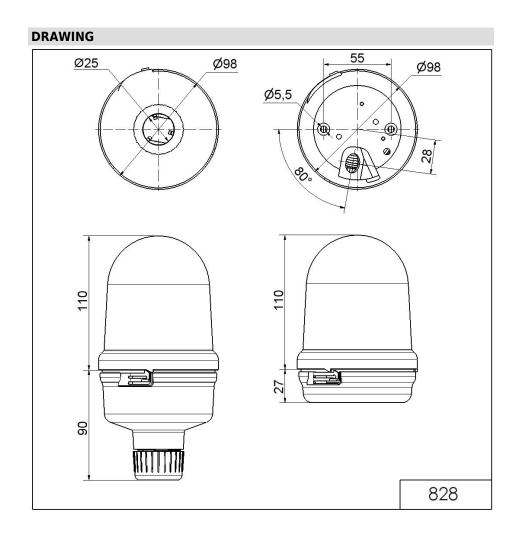

# Flashing Beacon RM 230VAC YE

| MECHANICAL DATA              |                 |
|------------------------------|-----------------|
| Height                       | 200 mm          |
| Diameter                     | 98 mm           |
| Materials                    | PC<br>PC/ABS    |
| Dome colour                  | Yellow          |
| Housing colour               | Black           |
| Protection category          | IP65            |
| Connection                   | Screw terminals |
| cross-sectional area maximum | 2,50mm² / 14AWG |
| Cable entry                  | Through hole    |
| Cable entry maximum          | d = 7 mm        |
| Type of fixing               | Tube mounting   |
| Working temperature minimum  | -20°C           |
| Working temperature maximum  | +45°C           |
| Weight with packaging        | 326 g           |
| Product weight               | 262 g           |