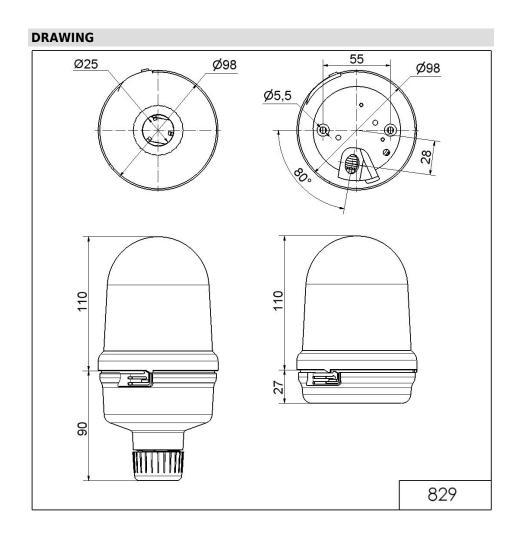

#### Monitorable Beacons / Monitored LED Permanent Beacon 829

# Monitored LED Perm. Beacon BM 24VDC RD

| MECHANICAL DATA              |                                                 |  |
|------------------------------|-------------------------------------------------|--|
| Height                       | 137 mm                                          |  |
| Diameter                     | 98 mm                                           |  |
| Materials                    | PC<br>PC/ABS                                    |  |
| Dome colour                  | Red                                             |  |
| Housing colour               | Black                                           |  |
| Protection category          | IP65                                            |  |
| Connection                   | Screw terminals                                 |  |
| cross-sectional area minimum | 0,50mm <sup>2</sup> / 20AWG                     |  |
| cross-sectional area maximum | 1,50mm <sup>2</sup> / 16AWG                     |  |
| Cable entry                  | Rubber pinch                                    |  |
| Cable entry minimum          | d = 5 mm                                        |  |
| Cable entry maximum          | d = 7 mm                                        |  |
| Type of fixing               | Base mounting<br>Tube mounting<br>Wall mounting |  |
| Working temperature minimum  | 0°C                                             |  |
| Working temperature maximum  | +50°C                                           |  |
| Weight with packaging        | 262 g                                           |  |
| Product weight               | 218 g                                           |  |