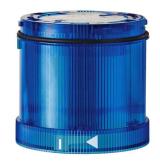

# LED Double Flash el.. 24VDC BU

| MECHANICAL DATA             |       |
|-----------------------------|-------|
| Height                      | 66 mm |
| Diameter                    | 70 mm |
| Materials                   | PC    |
| Dome colour                 | Blue  |
| Protection category         | IP65  |
| Working temperature minimum | -20°C |
| Working temperature maximum | +50°C |
| Weight with packaging       | 86 g  |
| Product weight              | 71 g  |

| OPTICAL DATA         |                  |
|----------------------|------------------|
| Light source         | LED              |
| Light colour         | Blue             |
| Optical signal image | Flash            |
| Flash frequency      | 1 Hz             |
| Service life optical | 50,000 h maximum |