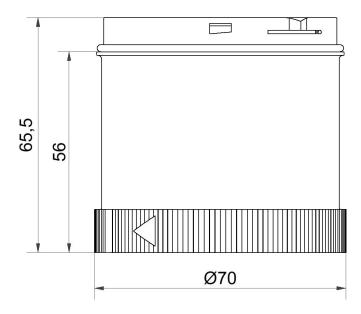

# LED Double Flash el.. 24VDC BU

| MECHANICAL DATA             |       |
|-----------------------------|-------|
| Height                      | 66 mm |
| Diameter                    | 70 mm |
| Materials                   | PC    |
| Dome colour                 | Blue  |
| Protection category         | IP65  |
| Working temperature minimum | -20°C |
| Working temperature maximum | +50°C |
| Weight with packaging       | 86 g  |
| Product weight              | 71 g  |

#### **DRAWING**

For additional installation and mounting information, refer to the appropriate user guide at www.werma.com. This printed copy is for information only and is subject to alteration.