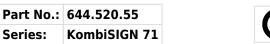

### KombiSIGN 71 / LED Flashing Element 644

# LED Double Flash el.. 24VDC BU

| MECHANICAL DATA             |       |
|-----------------------------|-------|
| Height                      | 66 mm |
| Diameter                    | 70 mm |
| Materials                   | PC    |
| Dome colour                 | Blue  |
| Protection category         | IP65  |
| Working temperature minimum | -20°C |
| Working temperature maximum | +50°C |
| Weight with packaging       | 86 g  |
| Product weight              | 71 g  |