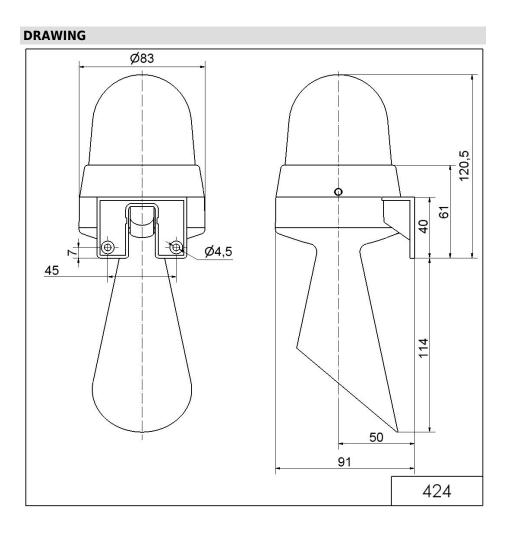

For additional installation and mounting information, refer to the appropriate user guide at www.werma.com. This printed copy is for information only and is subject to alteration.

Provide the appropriate user guide at www.werma.com. This printed copy is for information only and is subject to alteration.

ļ

## Mini / LED/Horn 424 LED Horn WM Contin. tone 230VAC RD

For additional installation and mounting information, refer to the appropriate user guide at www.werma.com. This printed copy is for information only and is subject to alteration.