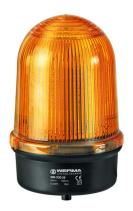

## Maxi free-standing Beacons / LED-Permanent Light 280 LED Perm. Beacon BM 12-50VDC YE

!

Part No.: 280.300.55