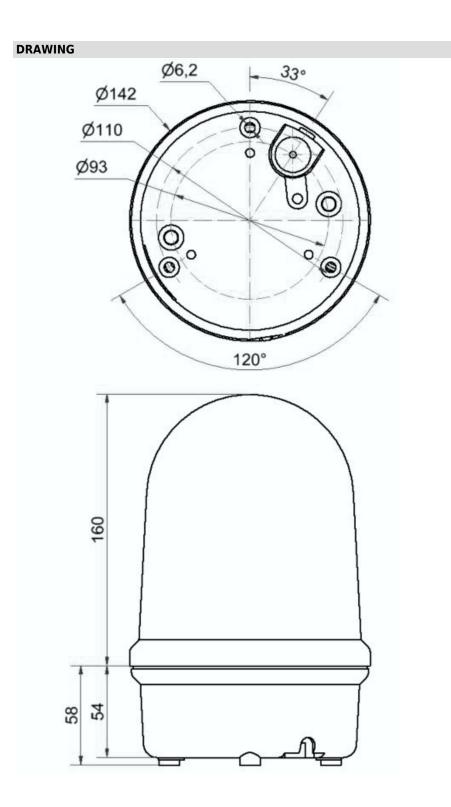

## **MECHANICAL DATA**

For additional installation and mounting information, refer to the appropriate user guide at www.werma.com. This printed copy is for information only and is subject to alteration.

Pror additional installation and mounting information, refer to the appropriate user guide at www.werma.com. This printed copy is for information only and is subject to alteration.

ļ

## Maxi free-standing Beacons / LED-Permanent Light 280 LED Perm. Beacon BM 12-50VDC YE

For additional installation and mounting information, refer to the appropriate user guide at www.werma.com. This printed copy is for information only and is subject to alteration.