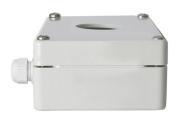

## **Surface housing 1-fold GY**

Part No.: 975.109.02

| MECHANICAL DATA       |        |  |
|-----------------------|--------|--|
| Length                | 107 mm |  |
| Width                 | 82 mm  |  |
| Height                | 55 mm  |  |
| Materials             | PC/ABS |  |
| Housing colour        | Grey   |  |
| Protection category   | IP65   |  |
| Weight with packaging | 140 g  |  |
| Product weight        | 136 g  |  |