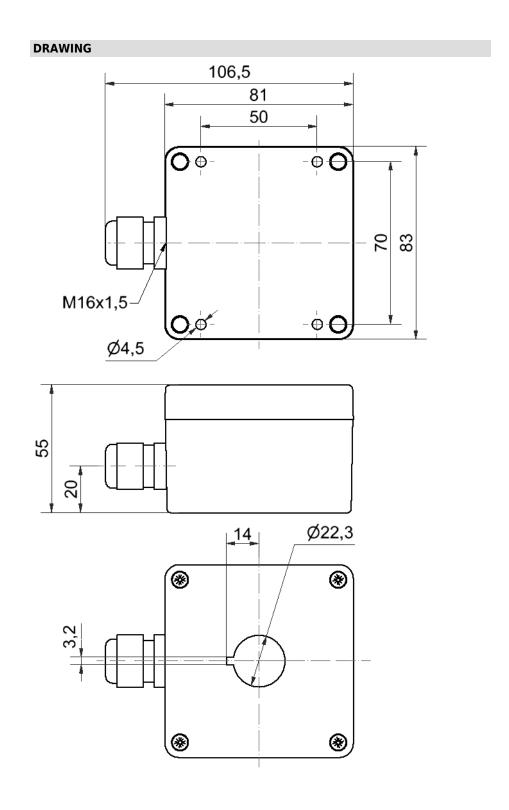

## **Surface housing 1-fold GY**

Part No.: 975.109.02

| MECHANICAL DATA       |        |  |
|-----------------------|--------|--|
| Length                | 107 mm |  |
| Width                 | 82 mm  |  |
| Height                | 55 mm  |  |
| Materials             | PC/ABS |  |
| Housing colour        | Grey   |  |
| Protection category   | IP65   |  |
| Weight with packaging | 140 g  |  |
| Product weight        | 136 g  |  |