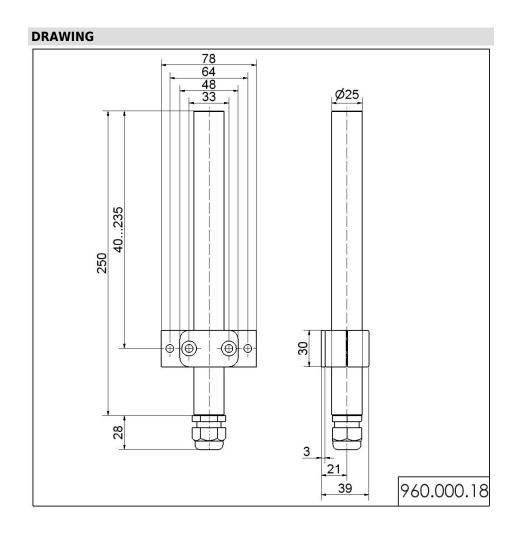

## **Tube with clamp BK**

Part No.: 960.000.18

| MECHANICAL DATA       |        |  |
|-----------------------|--------|--|
| Length                | 39 mm  |  |
| Width                 | 78 mm  |  |
| Height                | 278 mm |  |
| Diameter              | 25 mm  |  |
| Materials             | PA     |  |
| Housing colour        | Black  |  |
| Weight with packaging | 175 g  |  |
| Product weight        | 175 g  |  |