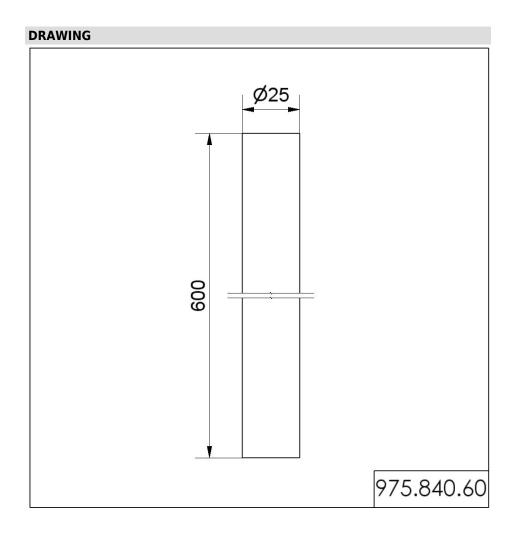

## **Tube D25mm 600mm long SR**

Part No.: 975.840.60

| MECHANICAL DATA       |           |
|-----------------------|-----------|
| Height                | 600 mm    |
| Diameter              | 25 mm     |
| Materials             | Aluminium |
| Housing colour        | Silver    |
| Weight with packaging | 166 g     |
| Product weight        | 166 g     |