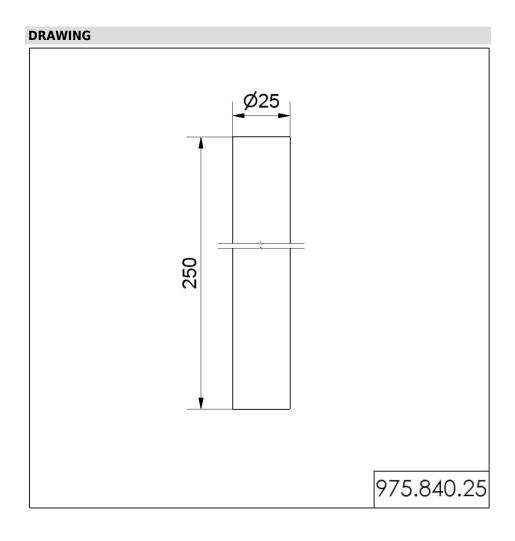

## **Tube D25mm 250mm long SR**

Part No.: 975.840.25

| MECHANICAL DATA       |           |  |
|-----------------------|-----------|--|
| Height                | 250 mm    |  |
| Diameter              | 25 mm     |  |
| Materials             | Aluminium |  |
| Housing colour        | Silver    |  |
| Weight with packaging | 76 g      |  |
| Product weight        | 73 g      |  |