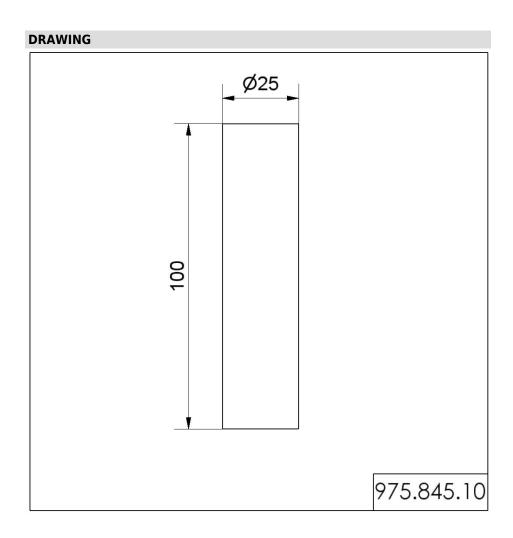

## KombiSIGN 50 / Accessories Tube D25mm 100mm long SR

Part No.: 975.845.10

| MECHANICAL DATA       |           |
|-----------------------|-----------|
| Height                | 100 mm    |
| Diameter              | 25 mm     |
| Materials             | Aluminium |
| Housing colour        | Silver    |
| Weight with packaging | 30 g      |
| Product weight        | 30 g      |