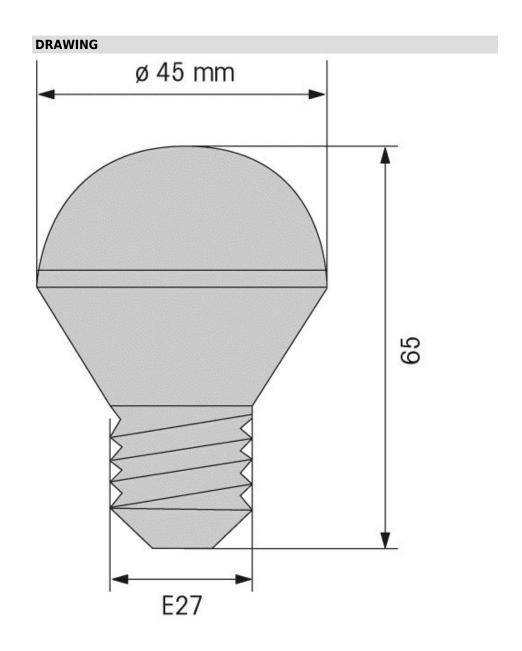

## **LED Bulb E27 24VAC/DC YE**

Part No.: 956.320.75

| MECHANICAL DATA       |        |  |
|-----------------------|--------|--|
| Height                | 65 mm  |  |
| Diameter              | 45 mm  |  |
| Housing colour        | Silver |  |
| Weight with packaging | 36 g   |  |
| Product weight        | 28 g   |  |