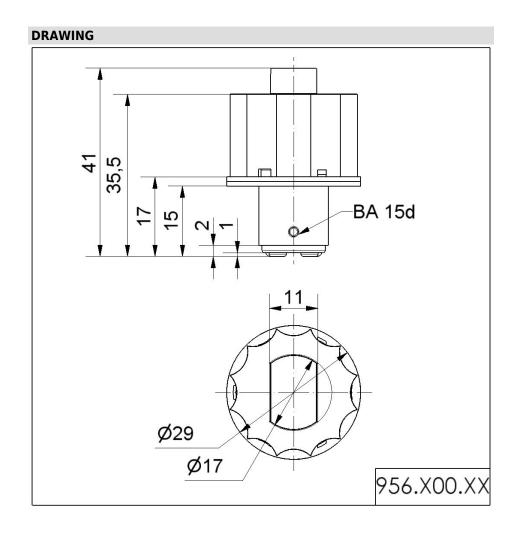

## **LED Bulb 24VAC/DC GN**

Part No.: 956.200.75

| MECHANICAL DATA       |             |
|-----------------------|-------------|
| Height                | 41 mm       |
| Diameter              | 29 mm       |
| Materials             | PA-GF<br>PC |
| Housing colour        | Black       |
| Weight with packaging | 13 g        |
| Product weight        | 9 g         |

| OPTICAL DATA         |                  |
|----------------------|------------------|
| Light source         | LED              |
| Light colour         | Green            |
| Optical signal image | Permanent        |
| Service life optical | 50,000 h maximum |
| Lamp fitting/socket  | BA15d            |