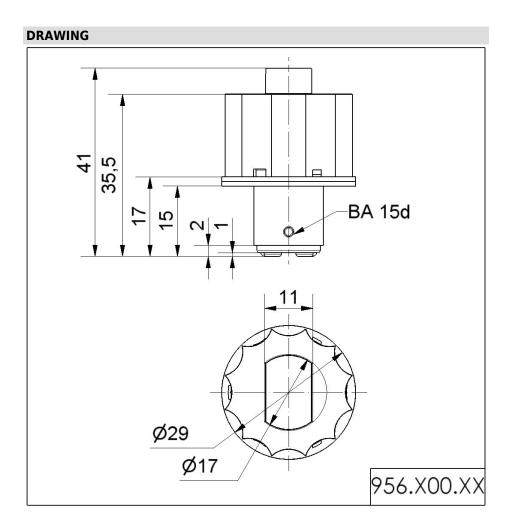

## Part No.: 956.500.75

| MECHANICAL DATA              |                  |
|------------------------------|------------------|
| Height                       | 41 mm            |
| Diameter                     | 29 mm            |
| Materials                    | PA-GF            |
| Materials                    | PC               |
| Housing colour               | Black            |
| Weight with packaging        | 13 g             |
| Product weight               | 9 g              |
| ELECTRICAL DATA              |                  |
| Operating voltage            | 24V              |
| Operating voltage type       | AC/DC            |
| Operating voltage frequency  | 50Hz             |
| Operating voltage tolerance  | +/- 10%          |
| Rated operational voltage    | 24 VDC           |
| Rated operational current    | 45 mA            |
| Rated inrush current         | 500 mA           |
| OPTICAL DATA                 |                  |
| Light source                 | LED              |
| Light colour                 | Blue             |
| Optical signal image         | Permanent        |
| Service life optical         | 50,000 h maximum |
| Lamp fitting/socket          | BA15d            |
| APPROVAL DATA                |                  |
| WEEE                         | Yes              |
| Conforms with ATEX-directive | No               |
| Conforms with CCC            | No               |
| Conforms with FCC            | No               |
| Conforms with IC             | No               |
| EAC certificate available    | No               |
| Conforms with AS-I           | No               |
| ICAO Certification           | No               |
| Conforms with DNV            | No               |
| Conforms with RoHS CN        | No               |