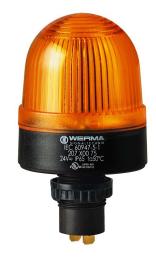

## Mini installation beacon / Flashing Light 208

# Flashing Beacon EM 115VAC YE

| MECHANICAL DATA             |                   |
|-----------------------------|-------------------|
| Height                      | 103 mm            |
| Diameter                    | 58 mm             |
| Materials                   | PA-GF<br>PC       |
| Dome colour                 | Yellow            |
| Housing colour              | Black             |
| Protection category         | IP65              |
| Connection                  | Flat plug         |
| Type of fixing              | Built-in mounting |
| Working temperature minimum | -20°C             |
| Working temperature maximum | +50°C             |
| Weight with packaging       | 90 g              |
| Product weight              | 68 g              |

| OPTICAL DATA         |                           |
|----------------------|---------------------------|
| Light source         | Xenon                     |
| Light colour         | Yellow                    |
| Optical signal image | Flash                     |
| Flash frequency      | 0.75 Hz                   |
| Flash output         | 1 J                       |
| Service life optical | 4 million flashes minimum |