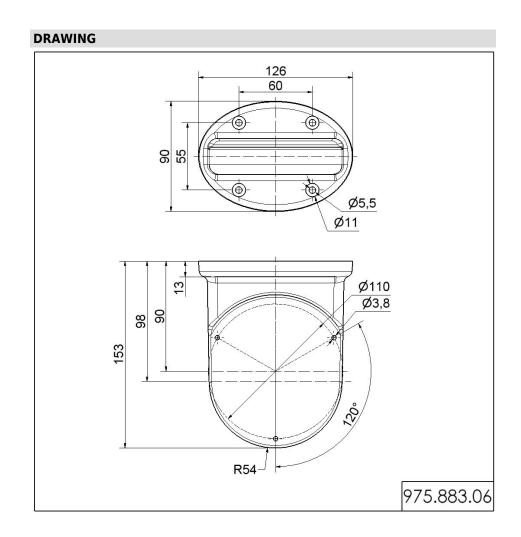

LED-Permanent Light 280 / Accessories Bracket BK

ļ

Part No.: 975.883.06

| MECHANICAL DATA       |        |
|-----------------------|--------|
| Length                | 153 mm |
| Width                 | 126 mm |
| Height                | 90 mm  |
| Materials             | PC/ABS |
| Housing colour        | Black  |
| Weight with packaging | 146 g  |
| Product weight        | 146 g  |
|                       |        |