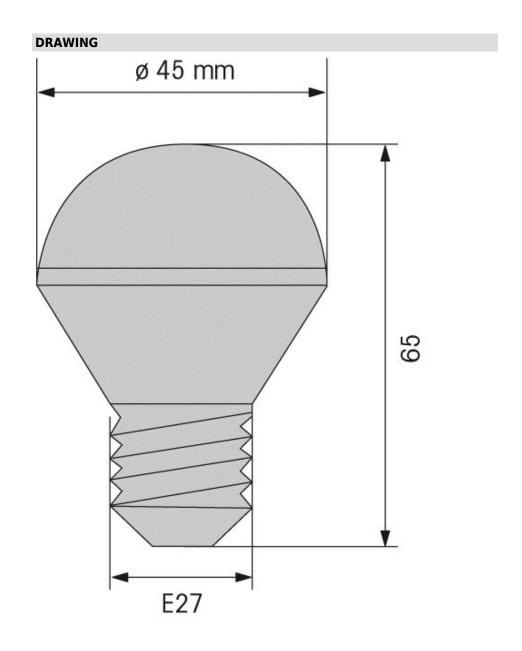

## **LED Bulb E27 115VAC GN**

Part No.: 956.220.67

| MECHANICAL DATA       |        |  |
|-----------------------|--------|--|
| Height                | 65 mm  |  |
| Diameter              | 45 mm  |  |
| Housing colour        | Silver |  |
| Weight with packaging | 36 g   |  |
| Product weight        | 28 g   |  |