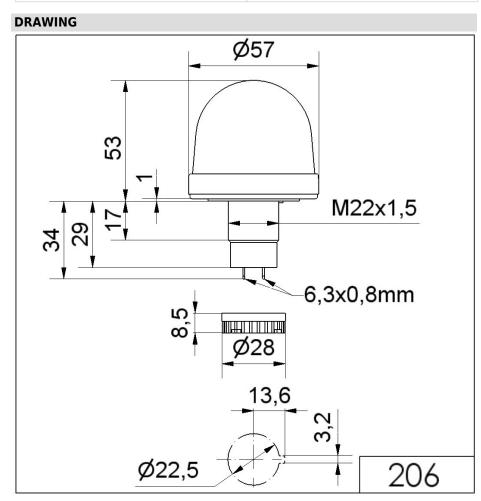

## Permanent Beacon EM 12-48VAC/DC CL

| MECHANICAL DATA             |                   |
|-----------------------------|-------------------|
| Height                      | 87 mm             |
| Diameter                    | 57 mm             |
| Materials                   | PA-GF<br>PC       |
| Dome colour                 | Clear             |
| Housing colour              | Black             |
| Protection category         | IP65              |
| Connection                  | Flat plug         |
| Type of fixing              | Built-in mounting |
| Working temperature minimum | -20°C             |
| Working temperature maximum | +50°C             |
| Weight with packaging       | 61 g              |
| Product weight              | 39 g              |