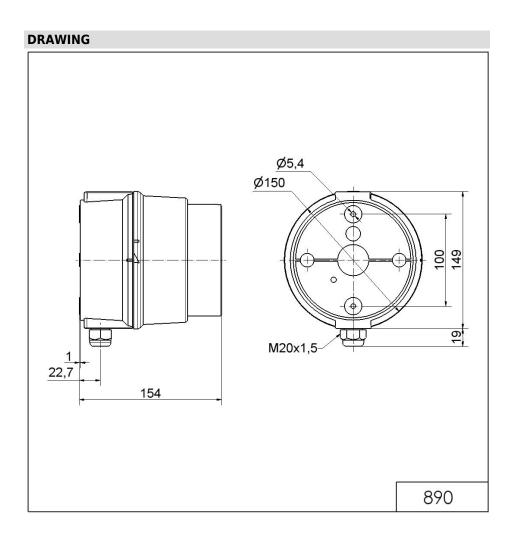

#### **MECHANICAL DATA** Length 154 mm Height 168 mm Diameter 150 mm Materials PC PC/ABS Dome colour Clear Housing colour Grey Protection category IP65 Connection Spring-type terminal cross-sectional area minimum 0,50mm<sup>2</sup> / 20AWG cross-sectional area maximum 1,50mm<sup>2</sup> / 16AWG Cable entry Screwed cable gland Cable entry minimum d = 5 mmd = 6 mmCable entry maximum d = 12 mm d = 7 mm Tension relief Present (conforms to VDE) Type of fixing Base mounting Wall mounting Working temperature minimum -30°C +50°C Working temperature maximum Weight with packaging 545 g Product weight 477 g **ELECTRICAL DATA** Operating voltage 12-24V DC Operating voltage type Operating voltage tolerance +/- 10% Rated operational voltage 24 VDC Rated operational current 260 mA Rated inrush current 2.500 mA Protection class Protection class 2 Pollution degree 3 **OPTICAL DATA** LED Light source Yellow Light colour