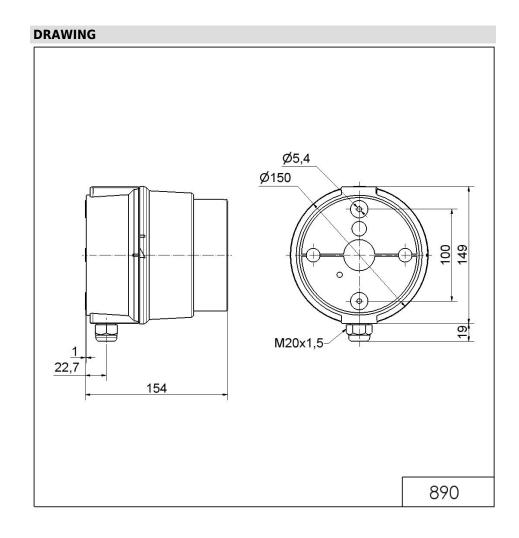

## LED Perm. Beacon BWM 115-230VAC RD

Part No.: 890.120.68

| 154 mm                      |
|-----------------------------|
| 168 mm                      |
| 150 mm                      |
| PC<br>PC/ABS                |
| Clear                       |
| Grey                        |
| IP65                        |
| Spring-type terminal        |
| 0,50mm <sup>2</sup> / 20AWG |
| 1,50mm <sup>2</sup> / 16AWG |
| Screwed cable gland         |
| d = 5 mm<br>d = 6 mm        |
| d = 12 mm<br>d = 7 mm       |
| Present (conforms to VDE)   |
| Base mounting Wall mounting |
| -30°C                       |
| +50°C                       |
| 548 g                       |
| 476 g                       |
|                             |