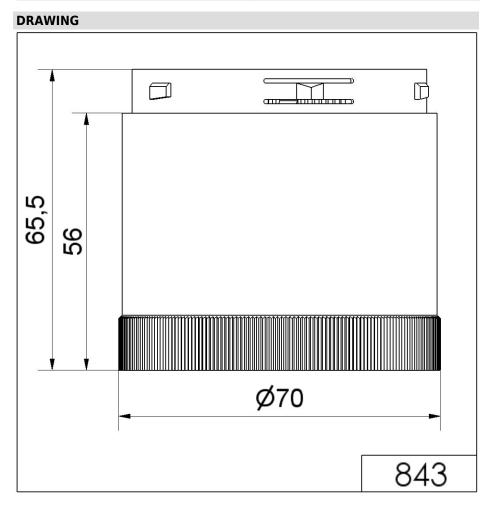

## LED Perm. light element 230VAC BU

| MECHANICAL DATA             |       |
|-----------------------------|-------|
| Height                      | 66 mm |
| Diameter                    | 70 mm |
| Materials                   | PC    |
| Dome colour                 | Blue  |
| Protection category         | IP54  |
| Working temperature minimum | -20°C |
| Working temperature maximum | +50°C |
| Weight with packaging       | 83 g  |
| Product weight              | 69 g  |